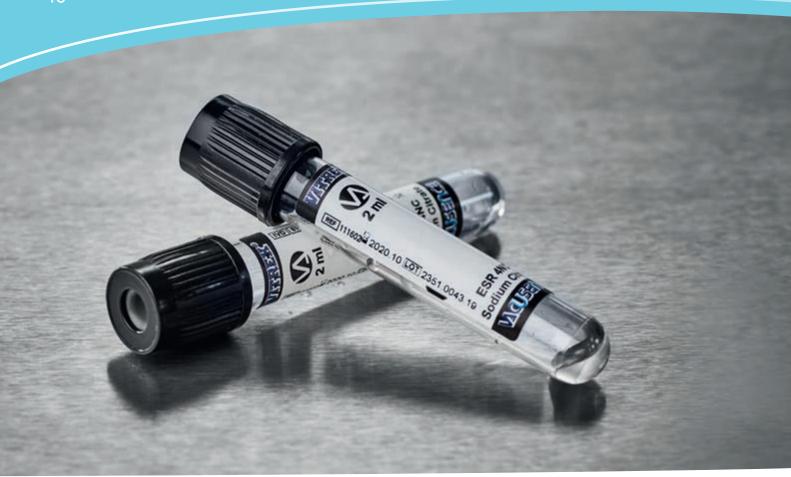

## **Vitrex Sedimentation Systems**

Vitrex Vacusence Sedimentation Tubes contain 3.2% sodium citrate for ESR test. The tubes are available with an open or closed sedimentation system.

| Description | Draw Vol.<br>(ml) | Size (mm) | Additive                | Label                                                                     | Vacusence+<br>Article No. | Vacusence<br>Article No. |
|-------------|-------------------|-----------|-------------------------|---------------------------------------------------------------------------|---------------------------|--------------------------|
| ESR Tube    | 2                 | 13 x 75   | 4NC/Sodium Citrate 3.2% | Paper                                                                     | 111602+                   | 111602                   |
| ESR Rack    | 2                 |           |                         |                                                                           | -                         | 116601 *                 |
|             |                   |           |                         | Shelf life 24 months for Vacusence<br>Shelf life 14 months for Vacusence+ |                           |                          |