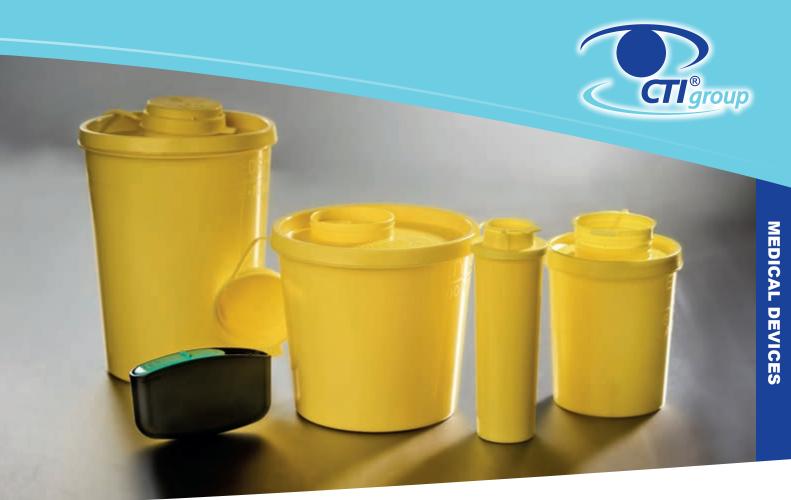

## **Vitrex Safety Containers**

Vitrex Safety Containers are designed for hospitals and healthcare institutions for clinical disposal of lancets, needles, scalpels, syringes and other types of sharps.

Each type of lid is specially designed to help the user dispose needles, syrings, etc. Lid with reversible closure can be safely fixed.

## **Technical Specifications**

| Description      | Size              | Content | Article No. |
|------------------|-------------------|---------|-------------|
| Safety container | 4.7 cm x 12.9 cm  | 0.2 l.  | 193800      |
| Safety container | 9 cm x 10.8 cm    | 0.5 l.  | 194000      |
| Safety container | 13.7 cm x 12.5 cm | 1.5 l.  | 194200      |
| Safety container | 13.7 cm x 18 cm   | 2 I.    | 194300      |
| Safety container | 21.1 cm x 19.5 cm | 5 I.    | 194700      |