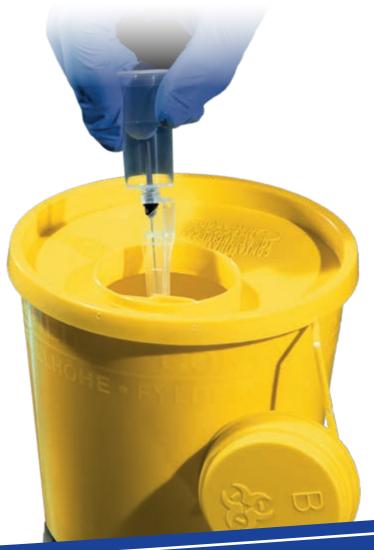

## **Vitrex Safety Containers**

Vitrex Safety Containers are designed for hospitals and healthcare institutions for clinical disposal of lancets, needles, scalpels, syringes and other types of sharps.

Each type of lid is specially designed to help the user dispose needles, syrings, etc. Lid with reversible closure can be safely fixed.