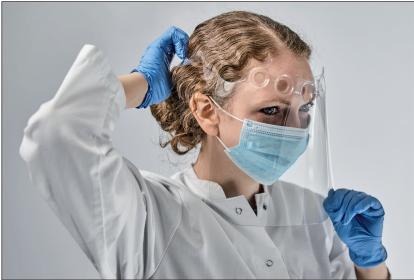

## Single-use protection against viral infection

Instruction for use

Tested and approved by Medical Departments of Infection in Denmark

Infection in Denmark

With glasses: Turn the round nubs in towards the forehead. This provides optimal fit for glasses.

Without glasses: Turn the round nubs away from forehead.

One size.

The top edge is placed on the back of the head with the shield down in front of the face.

The shield now sits as shown, protecting the eyes, nose and mouth against splashes from coughing and sneezing, while also preventing the wearer from touching the face.