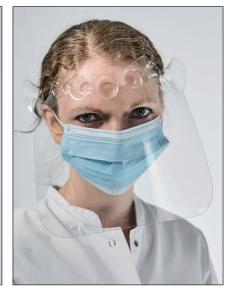

Without glasses: Turn the round nubs away from forehead.

One size.

The top edge is placed on the back of the head with the shield down in front of the face.

The shield now sits as shown, protecting the eyes, nose and mouth against splashes from coughing and sneezing, while also preventing the wearer from touching the face.

Facts: This is a disposable face shield and must be discarded after use.

The shield is manufactured from 100% recyclable PET plastic

The shield is approved as PPE by the Danish Safety Technology Authority.