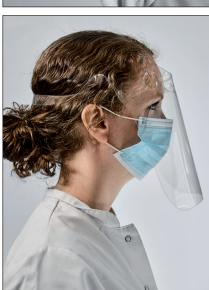

Without glasses: Turn the round nubs away from forehead.

One size.

The top edge is placed on the back of the head with the shield down in front of the face.

The shield now sits as shown, protecting the eyes, nose and mouth against splashes from coughing and sneezing, while also preventing the wearer from touching the face.