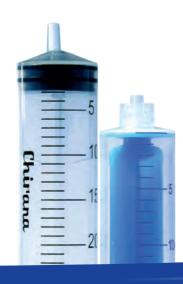

## Product Range, Syringes

Disposable Syringes, 2-part Disposable Syringes, 3-part Disposable Insulin and Tuberculin Syringes Syringes with mounted needles