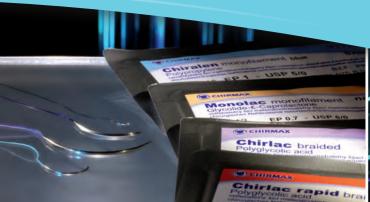

# Surgical Sutures

- absorbable / non absorbable
- with needle
- without needle Surgical Meshes

All atraumatic Chirmax surgical sutures use the highest quality of Japanese needle.