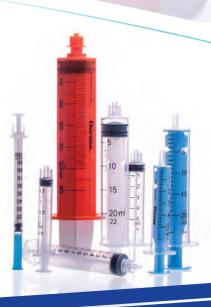

## Product Range, Syringes

Disposable Syringes, 2-part Disposable Syringes, 3-part Disposable Insulin and Tuberculin Syringes Syringes with mounted needles